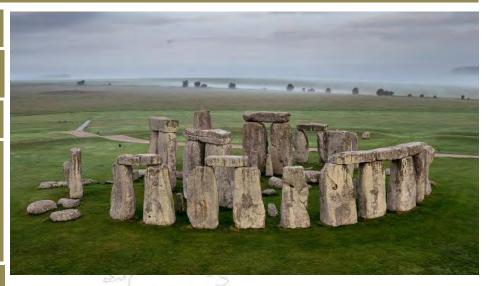

# 7Days Tour from London to Edinburgh

| DAYS                                                        | ITINERARY                                                                                                                                                                                                                                                                                                                                                                                                                                                                                                                                                                                                                                                                                                                                                                                                           |  |
|-------------------------------------------------------------|---------------------------------------------------------------------------------------------------------------------------------------------------------------------------------------------------------------------------------------------------------------------------------------------------------------------------------------------------------------------------------------------------------------------------------------------------------------------------------------------------------------------------------------------------------------------------------------------------------------------------------------------------------------------------------------------------------------------------------------------------------------------------------------------------------------------|--|
| D1 - ARRIVE IN LONDON<br>(DINNER)                           | ARRIVE IN LONDON, ENGLAND.<br>Welcome to London! Tonight, meet your Tour Director and travel companions for a welcome dinner at<br>your hotel.(D)                                                                                                                                                                                                                                                                                                                                                                                                                                                                                                                                                                                                                                                                   |  |
| D2 – LONDON (BREAKFAST)                                     | ON THE TOWN IN LONDON<br>LONDON Morning sightseeing with a Local Guide includes the Houses of Parliament, Big Ben,<br>Westminster Abbey, Whitehall, Prime Minister's Downing Street residence, Buckingham Palace, and a<br>visit to St. Paul's Cathedral. Free time this afternoon.<br><b>Tour Highlight</b><br>HISTORIC SITES England's national treasure of St. Paul's Cathedral is home to a spectacular array of art<br>from delicate carvings to gilded dome murals and modern works of art. As the seat of the Bishop of<br>London, the cathedral serves as the mother church of the Diocese of London, where notable<br>remembrances have been served here, including Queen Victoria's jubilee, birthdays of Queen Elizabeth<br>II, and funerals of luminaries like Winston Churchill and Margaret Thatcher. |  |
| D3 – LONDON-STONEHEN -                                      | ANCIENT STONES & SPA DAYS                                                                                                                                                                                                                                                                                                                                                                                                                                                                                                                                                                                                                                                                                                                                                                                           |  |
| BATH (BREAKFAST/DINNER)                                     | STONEHENGE Visit the prehistoric monument.<br>BATH Visit the excavations of the Roman Baths. 136 mi / 219 km.                                                                                                                                                                                                                                                                                                                                                                                                                                                                                                                                                                                                                                                                                                       |  |
|                                                             | Tour Highlight<br>CULTURAL GEMS The traditions of one ancient Roman ritual are in full flow in Bath. Amid the<br>remarkable Roman and Georgian architecture and the best-preserved Roman Baths of this UNESCO<br>World Heritage Site, a good spa day is never hard to find in one of the "Best Spa Towns in Europe." The<br>city of Bath sits above geothermal springs that bubble up from the limestone below. Bath also turns up<br>the heat with some of Britain's grandest Georgian buildings, a mecca for elite 18th-century society.                                                                                                                                                                                                                                                                          |  |
| D4 – BATH–STRATFORD –<br>UPON-AVON-LIVERPOOL<br>(BREAKFAST) | THE GREAT BARD & THE FAB FOUR<br>STRATFORD-UPON-AVON Visit Shakespeare's Birthplace.<br>LIVERPOOL Free time this afternoon. 222 mi / 357 km                                                                                                                                                                                                                                                                                                                                                                                                                                                                                                                                                                                                                                                                         |  |
|                                                             | Tour Highlight<br>HISTORIC SPOT If "the play's the thing" then this is the place where the world's greatest playwright's<br>story began. Experience the humble beginnings of the boy called Will Shakespeare and visit the house<br>where he spent his childhood and his early years. See the artefacts such as a 400-year-old pair of gloves<br>and a book of Shakespeare's complete works, and wander through the beautiful garde                                                                                                                                                                                                                                                                                                                                                                                 |  |