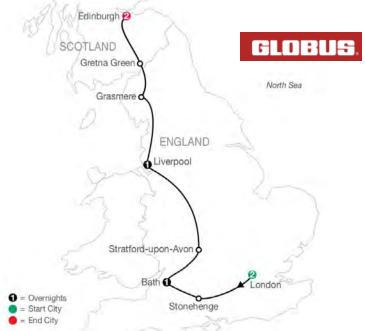

## 7Days Tour from London to Edinburgh

# 7Days Tour from London to Edinburgh

| DAYS                                                        | ITINERARY                                                                                                                                                                                                                                                                                                                                                                                                                                                                                                                                                                                                                                                                                                                                                                                                           |  |
|-------------------------------------------------------------|---------------------------------------------------------------------------------------------------------------------------------------------------------------------------------------------------------------------------------------------------------------------------------------------------------------------------------------------------------------------------------------------------------------------------------------------------------------------------------------------------------------------------------------------------------------------------------------------------------------------------------------------------------------------------------------------------------------------------------------------------------------------------------------------------------------------|--|
| D1 - ARRIVE IN LONDON<br>(DINNER)                           | ARRIVE IN LONDON, ENGLAND.<br>Welcome to London! Tonight, meet your Tour Director and travel companions for a welcome dinner at<br>your hotel.(D)                                                                                                                                                                                                                                                                                                                                                                                                                                                                                                                                                                                                                                                                   |  |
| D2 – LONDON (BREAKFAST)                                     | ON THE TOWN IN LONDON<br>LONDON Morning sightseeing with a Local Guide includes the Houses of Parliament, Big Ben,<br>Westminster Abbey, Whitehall, Prime Minister's Downing Street residence, Buckingham Palace, and a<br>visit to St. Paul's Cathedral. Free time this afternoon.<br><b>Tour Highlight</b><br>HISTORIC SITES England's national treasure of St. Paul's Cathedral is home to a spectacular array of art<br>from delicate carvings to gilded dome murals and modern works of art. As the seat of the Bishop of<br>London, the cathedral serves as the mother church of the Diocese of London, where notable<br>remembrances have been served here, including Queen Victoria's jubilee, birthdays of Queen Elizabeth<br>II, and funerals of luminaries like Winston Churchill and Margaret Thatcher. |  |
| D3 – LONDON-STONEHEN -                                      | ANCIENT STONES & SPA DAYS                                                                                                                                                                                                                                                                                                                                                                                                                                                                                                                                                                                                                                                                                                                                                                                           |  |
| BATH (BREAKFAST/DINNER)                                     | STONEHENGE Visit the prehistoric monument.<br>BATH Visit the excavations of the Roman Baths. 136 mi / 219 km.                                                                                                                                                                                                                                                                                                                                                                                                                                                                                                                                                                                                                                                                                                       |  |
|                                                             | Tour Highlight<br>CULTURAL GEMS The traditions of one ancient Roman ritual are in full flow in Bath. Amid the<br>remarkable Roman and Georgian architecture and the best-preserved Roman Baths of this UNESCO<br>World Heritage Site, a good spa day is never hard to find in one of the "Best Spa Towns in Europe." The<br>city of Bath sits above geothermal springs that bubble up from the limestone below. Bath also turns up<br>the heat with some of Britain's grandest Georgian buildings, a mecca for elite 18th-century society.                                                                                                                                                                                                                                                                          |  |
| D4 – BATH–STRATFORD –<br>UPON-AVON-LIVERPOOL<br>(BREAKFAST) | THE GREAT BARD & THE FAB FOUR<br>STRATFORD-UPON-AVON Visit Shakespeare's Birthplace.<br>LIVERPOOL Free time this afternoon. 222 mi / 357 km                                                                                                                                                                                                                                                                                                                                                                                                                                                                                                                                                                                                                                                                         |  |
|                                                             | Tour Highlight<br>HISTORIC SPOT If "the play's the thing" then this is the place where the world's greatest playwright's<br>story began. Experience the humble beginnings of the boy called Will Shakespeare and visit the house<br>where he spent his childhood and his early years. See the artefacts such as a 400-year-old pair of gloves<br>and a book of Shakespeare's complete works, and wander through the beautiful garde                                                                                                                                                                                                                                                                                                                                                                                 |  |

## 7Days Tour from London to Edinburgh

| DAYS                                                                                 | ITINERARY                                                                                                                                                                                                                                                                                                                                                                                                                                                                                                                                                                                 |
|--------------------------------------------------------------------------------------|-------------------------------------------------------------------------------------------------------------------------------------------------------------------------------------------------------------------------------------------------------------------------------------------------------------------------------------------------------------------------------------------------------------------------------------------------------------------------------------------------------------------------------------------------------------------------------------------|
| D5 – LIVERPOOL –<br>GRASMERE – GRETNA<br>GREEN, SCOTLAND<br>EDIBURGHN<br>(BREAKFAST) | SECRET WEDDING & GINGERBREAD<br>LAKE DISTRICT Scenic drive through the UNESCO World Heritage Site.<br>GRASMERE Visit Wordsworth's beloved village. Globus Local Favorite Sample the original Grasmere<br>gingerbread.<br>GRETNA GREEN See where the blacksmith would wed runaway couples.<br>EDINBURGH Free time this evening. 239 mi / 384 km                                                                                                                                                                                                                                            |
|                                                                                      | TIMELESS TRADITIONS Sweeten the day with classic Grasmere gingerbread and hear the story of Sarah Nelson, the Victorian cook who invented the world famous cross between cake and biscuit in 1854.                                                                                                                                                                                                                                                                                                                                                                                        |
| D6 – EDINBURGH<br>(BREAKFAST/DINNER)                                                 | CROWN JEWELS & CASTLE VIEWS<br>EDINBURGH Morning city sightseeing with a Local Guide includes the New Town, Old Town, and<br>a visit to Edinburgh Castle to see Scotland's Crown Jewels. Free time this afternoon before a<br>farewell dinner at a local restaurant.<br>Tour Highlight<br>HISTORIC SPOT Ascend to Castle Rock to explore Edinburgh Castle, one of the most important<br>historical strongholds in the Kingdom of Scotland, with an 11,000-year history as "the most<br>besieged place in Great Britain." Here, you'll find the royal regalia and Scotland's Crown Jewels. |
| D9 – DEPARTURE<br>(BREAKFAST)                                                        | EDINBURGH<br>SAFE TRAVELS UNTIL WE MEET AGAIN!<br>Your holiday ends with breakfast this morning.                                                                                                                                                                                                                                                                                                                                                                                                                                                                                          |