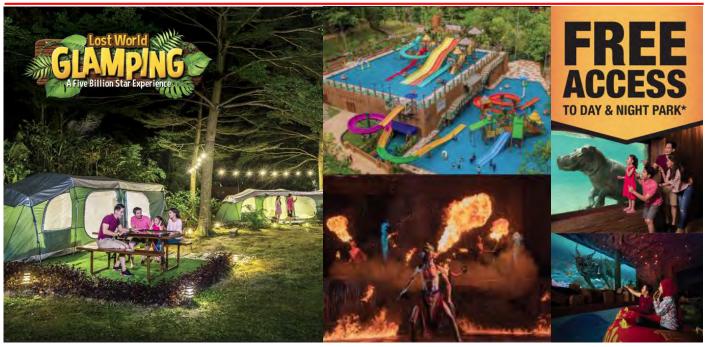

## Remarks:

- Price is subject to change without prior notice and subject to availability upon reservation
- Lost World of Tambun Entrance Ticket inclusive of: Access to Water Park, Amusement Park, Tiger Valley, Tin Valley, Petting Zoo and Hot Spring & Spa
- Child denotes those above 90cm in height and below 12 years old
- FREE admission for children below 90cm in height. Children must be accompanied by an adult at all the times within the park.
- Theme Park closed on Tuesday (except during school holiday & public holiday)
- Surcharge applicable for Public Holiday and School Holiday
- State of Perak has impose Local Service Charges RM 3.00 per room per night every Hotel Category effective 1st January 2025.