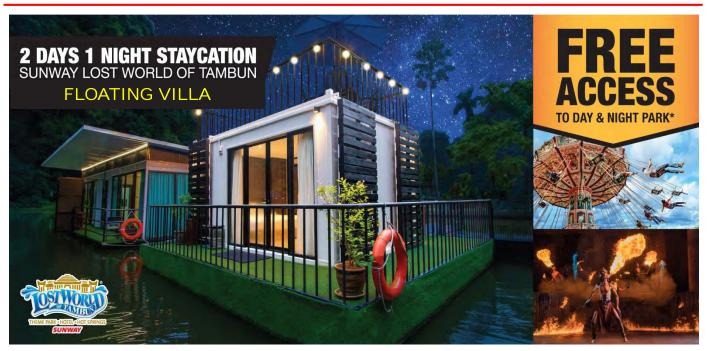

Price shown in Malaysia Ringgit (MYR):

Tour Code: SWT/1N-FVILLA

Validity: Immediately – 31st March 2026

| Package Type                                           | Include of                                                                                                                                                                                                                        | Validity             | Package Price |
|--------------------------------------------------------|-----------------------------------------------------------------------------------------------------------------------------------------------------------------------------------------------------------------------------------|----------------------|---------------|
| Floating Villa 2 Adults (Air-conditioned)              | <ul> <li>✓ 1 King Bed , Power Socket, Towels &amp; Toiletries</li> <li>✓ Buffet Breakfast at Garden Terrace for 2</li> <li>✓ LWOT Theme Park Entrance for 2 Adults for 2 days</li> </ul>                                          | Now till 31 Mar 2026 | RM 1,619.00   |
| Floating Villa 2 Adults + 2 Children (Air-conditioned) | <ul> <li>✓ 1 King Bed + 2 Single Beds , Power Socket,<br/>Towels &amp; Toiletries</li> <li>✓ Buffet Breakfast at Garden Terrace for 4</li> <li>✓ LWOT Theme Park Entrance for 2 Adults &amp; 2<br/>Children for 2 days</li> </ul> | Now till 31 Mar 2026 | RM 1,172      |