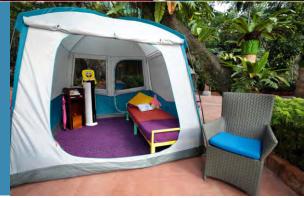

## **2D1N** SUNWAY LAGOON CAMP OUT PACKAGE

Validity: Now till 31 March 2025

TOUR CODE : SWT/1N-CAMPOUT

Price shown per package in Malaysia Ringgit (MYR):

| Package Type                                                 | Package Inclusions                                                                                                                                                                                                                                       | Price (MYR) |
|--------------------------------------------------------------|----------------------------------------------------------------------------------------------------------------------------------------------------------------------------------------------------------------------------------------------------------|-------------|
| Single Occupancy                                             | <ul> <li>✓ 01 night stay in a Single-bedded tent at Explorer<br/>Campsite</li> <li>✓ 02 day admission to Sunway Lagoon for 1 adult</li> <li>✓ Breakfast for 1 pax</li> <li>✓ 1x BBQ Dinner for 1pax</li> </ul>                                           | 738.00      |
| Twin Occupancy                                               | <ul> <li>✓ 01 night stay in a Twin-bedded tent at Explorer<br/>Campsite</li> <li>✓ 02 day admission to Sunway Lagoon for 2 adult</li> <li>✓ Breakfast for 2 person</li> <li>✓ 1x BBQ Dinner for 2 person</li> </ul>                                      | 1,155.00    |
| Additional Child<br>(90cm height and above till 4yrs<br>old) | <ul> <li>✓ Shared bed with parent at Explorer Campsite</li> <li>✓ 02 day admission to Sunway Lagoon for 1 children</li> <li>✓ Night park admission ticket for 1 Child</li> <li>✓ Breakfast for 1 person</li> <li>✓ 1x BBQ Dinner for 1 person</li> </ul> | 378.00      |