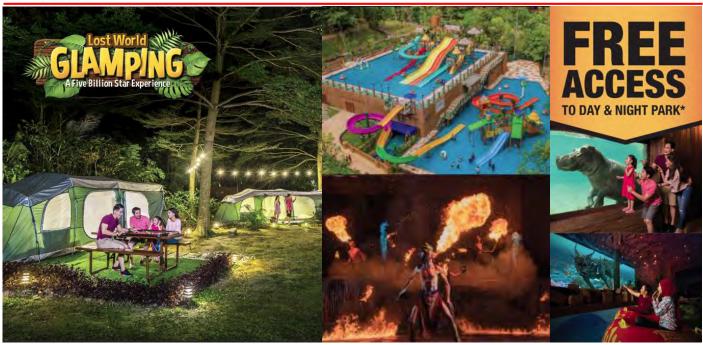

Price shown in Malaysia Ringgit (MYR):

**Tour Code: SWT/1N-LWGLAM** 

Validity: Immediately – 31st March 2025

| Package Type                              | Include of                                                                                                                                                                                                                             | Validity              | Package Price |
|-------------------------------------------|----------------------------------------------------------------------------------------------------------------------------------------------------------------------------------------------------------------------------------------|-----------------------|---------------|
| Twin Package<br>2 adults                  | <ul> <li>✓ 1 King Bed, Light, Fan, Power Socket, Towels &amp; Toiletries</li> <li>✓ Buffet breakfast at Garden Terrace for 2</li> <li>✓ LWOT Theme Park Entrance for 2 adults for 2 days</li> </ul>                                    | Now till 31 Mar 2024  | RM 766.00     |
|                                           |                                                                                                                                                                                                                                        | 01 Apr 24 – 31 Mar 25 | RM 782.00     |
| 2 Family Package<br>2 Adults + 2 Children | <ul> <li>✓ 1 King Bed + 2 Single Bed, Light Fan, Power Socket,<br/>Towels &amp; Toiletries</li> <li>✓ Buffet breakfast at Garden Terrace for 4</li> <li>✓ LWOT Theme Park Entrance for 2 adults &amp; 2 children for 2 days</li> </ul> | Now till 31 Mar 2024  | RM 1,104.00   |
|                                           |                                                                                                                                                                                                                                        | 01 Apr 24 – 31 Mar 25 | RM 1,135.00   |
| Additional Adult                          | <ul> <li>✓ 1 Single Bed</li> <li>✓ Buffet Breakfast at Garden Terrace for 1 LWOT</li> <li>Theme Park Entrance for 1 Adult for 2 days</li> </ul>                                                                                        | Now till 31 Mar 2024  | RM 262.00     |
|                                           |                                                                                                                                                                                                                                        | 01 Apr 24 – 31 Mar 25 | RM 270.00     |
| Additional Child                          | <ul> <li>✓ 1 Single Bed</li> <li>✓ Buffet Breakfast at Garden Terrace for 1 LWOT<br/>Theme Park Entrance for 1 Child for 2 days</li> </ul>                                                                                             | Now till 31 Mar 2024  | RM250.00      |
|                                           |                                                                                                                                                                                                                                        | 01 Apr 24 – 31 Mar 25 | RM259.00      |

## Remarks:

- Price is subject to change without prior notice and subject to availability upon reservation
- Lost World of Tambun Entrance Ticket inclusive of: Access to Water Park, Amusement Park, Tiger Valley, Tin Valley, Petting Zoo and Hot Spring & Spa
- Child denotes those above 90cm in height and below 12 years old
- Senior Citizen denotes those from 60 years and above is eligible to enjoy child rates
- FREE admission for children below 90cm in height. Children must be accompanied by an adult at all the times within the park.
- Theme Park closed on Tuesday (except during school holiday & public holiday)
- Surcharge applicable for Public Holiday and School Holiday