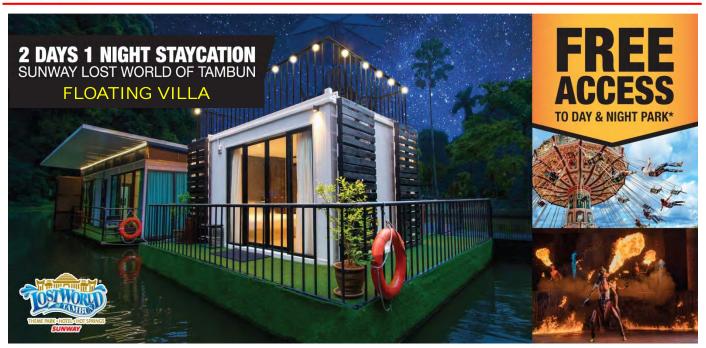

Price shown in Malaysia Ringgit (MYR):

Tour Code: SWT/1N-FVILLA

Validity: Immediately – 31st March 2025

| Package Type                                           | Include of                                                                                                                                                                                                                  | Validity              | Package Price |
|--------------------------------------------------------|-----------------------------------------------------------------------------------------------------------------------------------------------------------------------------------------------------------------------------|-----------------------|---------------|
| Floating Villa 2 Adults (Air-conditioned)              | <ul> <li>✓ 1 King bed, Power Socket, Towels &amp; Toiletries</li> <li>✓ Buffet breakfast at Garden Terrace for 2</li> <li>✓ LWOT Theme Park Entrance for 2 adults for 2 days</li> </ul>                                     | Now till 31 Mar 2024  | RM 1,022.00   |
|                                                        |                                                                                                                                                                                                                             | 01 Apr 24 – 31 Mar 25 | RM 1,038.00   |
| Floating Villa 2 Adults + 2 Children (Air-conditioned) | <ul> <li>✓ 1 King Bed + 2 Single Bed, Power Socket,<br/>Towels &amp; Toiletries</li> <li>✓ Buffet breakfast at Garden Terrace for 4</li> <li>✓ LWOT Theme Park Entrance for 2 adults &amp; 2 children for 2 days</li> </ul> | Now till 31 Mar 2024  | RM 1,358.00   |
|                                                        |                                                                                                                                                                                                                             | 01 Apr 24 – 31 Mar 25 | RM 1,388.00   |